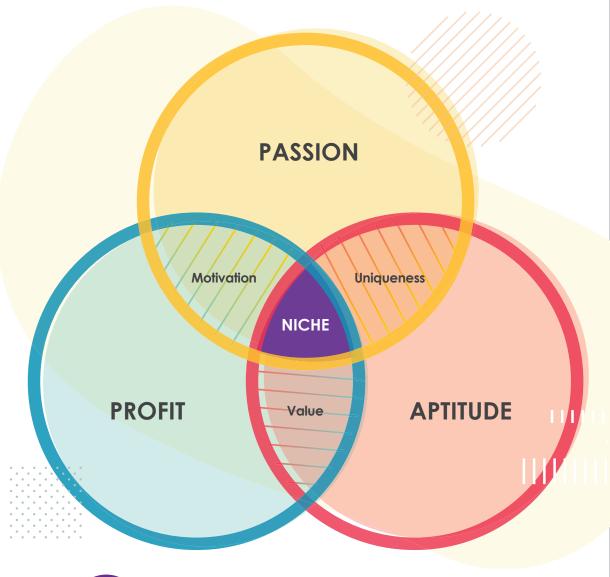

# How to Choose a Niche

What is the perfect niche for your business? You will find the answer in the intersection of **passion**, **aptitude**, **and profit**.

### **PASSION**

The work that interests and excites you

### **APTITUDE**

Your natural ability for a specific type of work

### **PROFIT**

The clients who pay you what you are worth

The overlap between your passion and profit is what **motivates** you to do the work that you do.

The overlap between your aptitude and passion is what makes you **unique**.

The overlap between your aptitude and profit is where you create **value**.

## **NICHE**

If you can find the intersection between all three of these, this is the **niche** for you.